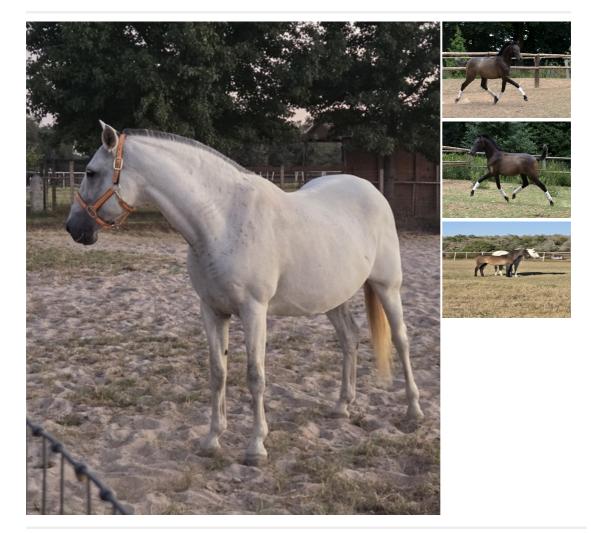

## Description

A rare chance to own an imported gem. 2014 Gray, 16+hands, with a very high genetic conformation score 113, imported from Europe by us at age 2. The first two photos are at one year. You can see why she made the cut out of 80 mares we screened in Europe. Also pictured are some of the famous horses in her pedigree. Heterzygous gray (so 50/50 color producer bred to color), bay colt born May 2025. Mare and colt can be purchased alone or as package at \$32,000. Started under saddle lightly. Incredible Pedigree includes rare 5 ANCCE stamp Duque, 4 stamp elite Educado X, 2 qualified mares, Centella V (Ch of Spain). Dina is double registered IALHA, ANCCE.

| Ad Type: For Sale | Status: Available                                  |
|-------------------|----------------------------------------------------|
| Name: DUC Dina    | Gender: Mare                                       |
| Age: 11 yrs       | Height: 16 hands                                   |
| Color: Grey       | Temperament: 5 - Average (1 - calm; 10 - spirited) |
| Registered: Yes   |                                                    |